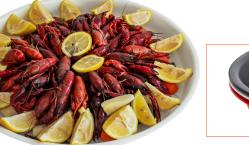

## CRAWFISH/OYSTER TRAY

### JACK OF ALL TRAYS!

Perfect for serving a steaming-hot, Low Country Boil, "Mudbugs", or chilled Oysters on the half-shell. It's also great for serving family-style dishes, easy for servers to carry and easy to clean. And they're stackable!

### NAME MODEL SIZE PACKED **CARTON SIZE SHIPPING COLORS** Crawfish / Oyster Tray HS1075 13" Round 24/carton 14" x 14" x 8" 15lbs/carton Charcoal, Red Chile, White Crawfish / Oyster Tray 16" Round 24/carton 16" x 16" x 8" 19lbs/carton Charcoal, Red Chile, White HS1073